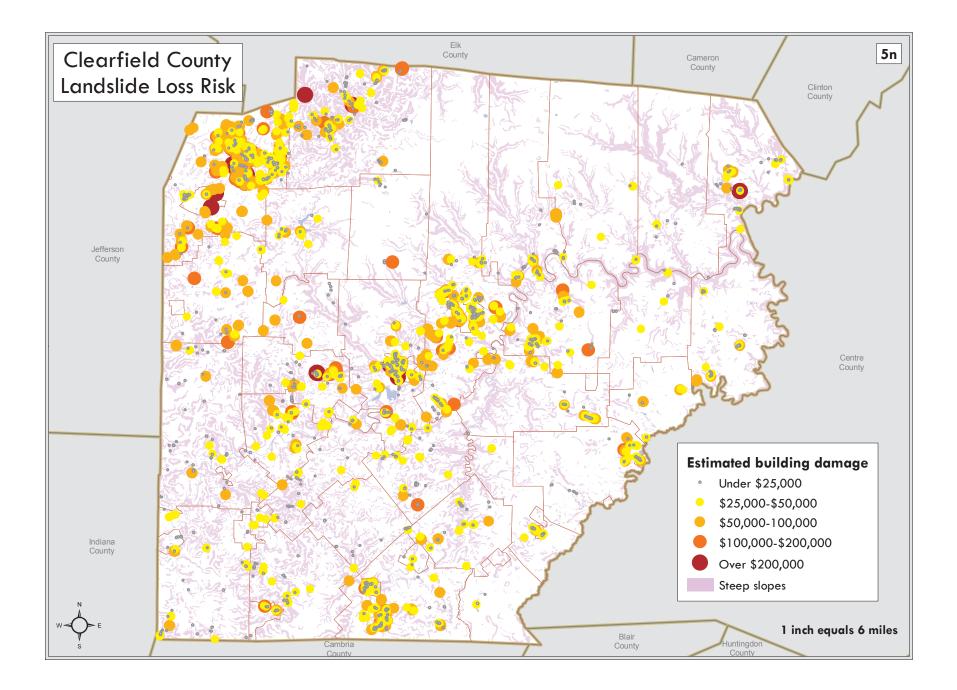

## Clearfield County Landslide Loss Risk

Additional map notes:

- Landslide loss risk assessment concentrates on buildings within areas categorized as having hazardous soil types on steep slopes – as calculated by URS, contractors for Clearfield County Department of Emergency Management
- Steep slope and hazardous soil data derived from USDA Soil Survey of Clearfield County, PA
- Building values estimated based on parcel improvement values derived from Clearfield County Department of Assessment databases

Data and services provided by USDA, Clearfield County Department of Emergency Management, Clearfield County Department of Assessment, and Clearfield County GIS Department

Map created by Clearfield County GIS Department