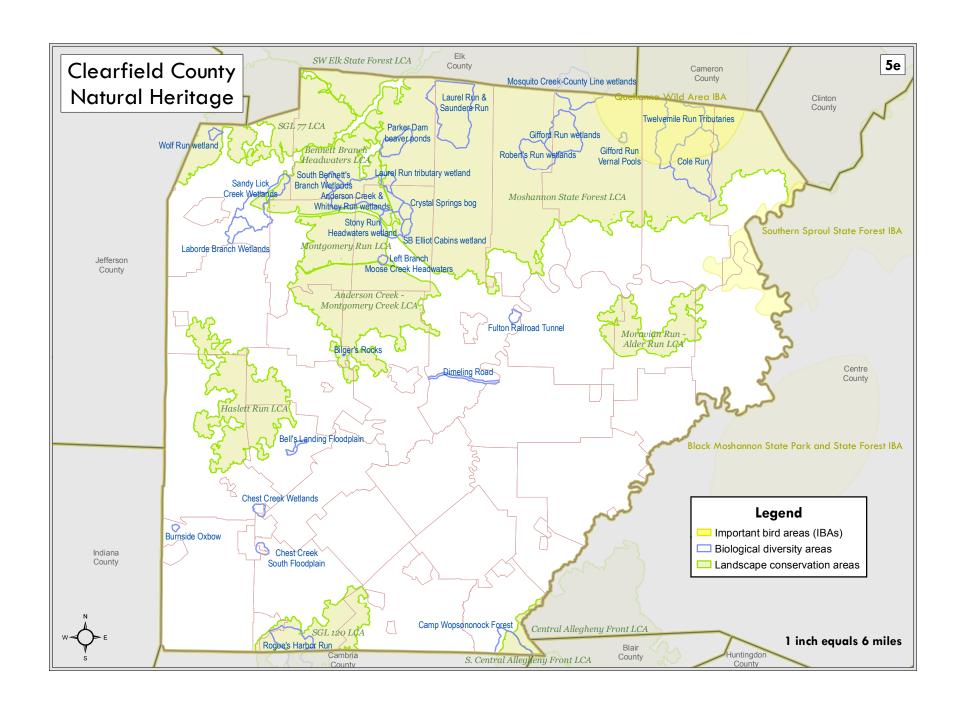

## Clearfield County Natural Heritage Inventory Mapping Additional map notes: • Landscape Conservation Area (LCA) and Biological Diversity Area (BDA) expanses were chosen using criteria described in the Clearfield County Natural Heritage Inventory published for the Clearfield County Planning office by the Western Pennsylvania Conservancy • Important Bird Areas (IBA) for Clearfield County were created by the Clearfield County GIS Department in order to approximate Western PA Conservancy mapping of those areas in the Natural Heritage Inventory prepared for Clearfield County Planning Data and services provided by the Western PA Conservancy, Clearfield County Planning, and Clearfield County GIS Department Map created by Clearfield County GIS Department